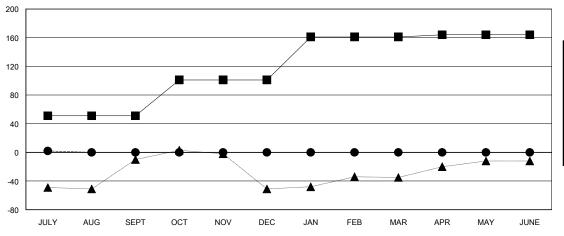

## GOALS AND ACTUAL MEMBERS CUMULATIVE

| ■- | MEMBER      | GROWTH NET    | GOAL |
|----|-------------|---------------|------|
| _  | IVILIVIDLIX | CITCOVVIIIINE | OOAL |

● - MEMBER GROWTH ACTUAL

- ▲ - LAST YEAR MEMBERSHIP ACTUAL

## District 118 U

Results as of: 7/31/2024

| GMT <sup>.</sup> | LOCATION Republic of Türkiye | GMT CA |
|------------------|------------------------------|--------|

|                       | Club          | s         |               |               | Men                    | nbers                   |                                                    |
|-----------------------|---------------|-----------|---------------|---------------|------------------------|-------------------------|----------------------------------------------------|
| RESULTS FOR 2024-2025 |               |           |               | RESULTS F     | OR 2024-2025           |                         |                                                    |
| QUARTER               | NEW CLUB GOAL | NEW CLUBS | DROPPED CLUBS | QUARTER MEME  | BER GROWTH NET<br>GOAL | MEMBER GROWTH<br>ACTUAL | DROPPED<br>MEMBERS ACTUAL<br>(including transfers) |
| JULY/AUG/SEPT         | 1             | 0         | 0             | JULY/AUG/SEPT | 51                     | 9                       | 4                                                  |
| OCT/NOV/DEC           | 0             | 0         | 0             | OCT/NOV/DEC   | 50                     | 0                       | 0                                                  |
| JAN/FEB/MAR           | 2             | 0         | 0             | JAN/FEB/MAR   | 60                     | 0                       | 0                                                  |
| APR/MAY/JUNE          | 1             | 0         | 0             | APR/MAY/JUNE  | 3                      | 0                       | 0                                                  |