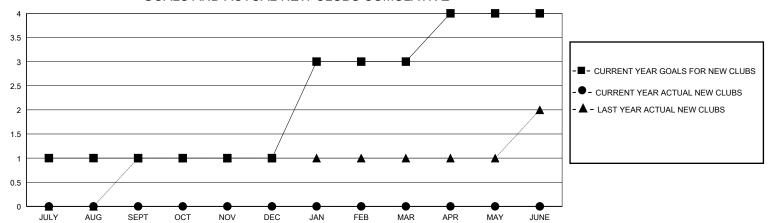

## GOALS AND ACTUAL NEW CLUBS CUMULATIVE

## District 118 U

Results as of: 7/31/2024

| GMT <sup>.</sup> | LOCATION Republic of Türkiye | GMT CA |
|------------------|------------------------------|--------|

|                       | Club          | s         |               |               | Men                    | nbers                   |                                                    |
|-----------------------|---------------|-----------|---------------|---------------|------------------------|-------------------------|----------------------------------------------------|
| RESULTS FOR 2024-2025 |               |           |               | RESULTS F     | OR 2024-2025           |                         |                                                    |
| QUARTER               | NEW CLUB GOAL | NEW CLUBS | DROPPED CLUBS | QUARTER MEME  | BER GROWTH NET<br>GOAL | MEMBER GROWTH<br>ACTUAL | DROPPED<br>MEMBERS ACTUAL<br>(including transfers) |
| JULY/AUG/SEPT         | 1             | 0         | 0             | JULY/AUG/SEPT | 51                     | 9                       | 4                                                  |
| OCT/NOV/DEC           | 0             | 0         | 0             | OCT/NOV/DEC   | 50                     | 0                       | 0                                                  |
| JAN/FEB/MAR           | 2             | 0         | 0             | JAN/FEB/MAR   | 60                     | 0                       | 0                                                  |
| APR/MAY/JUNE          | 1             | 0         | 0             | APR/MAY/JUNE  | 3                      | 0                       | 0                                                  |